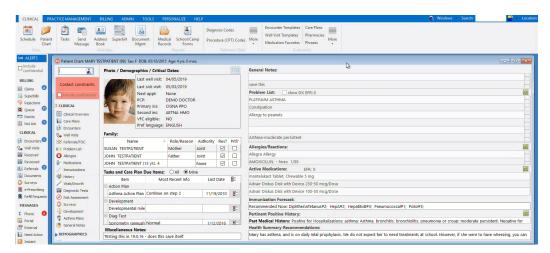

## Sorting Lists

In the OP software you have the capability of managing how you would like to see the order of lists. For example, in the image below for the Medications tab of the patient's chart you will see the following step demonstrated:

- 1. Navigate to the location of the list you would like to sort.
- 2. Click the **column header** to sort the information by descending or ascending order. You can click the column header multiple times until you get the order you want.
- If you would like to save the sort, click the Personalize tab > Active Forms button to save the settings for the Active window. In this example, saving this preference means that the next time the Medications tab of a patient chart is opened, the list will not need to be sorted.

## Sorting Lists

In OP 14 you have the capability of managing how you would like to see the order of lists. For example, in the image below for the Medications tab of the patient's chart you will see the following step demonstrated:

- 1. Navigate to the location of the list you would like to sort.
- 2. Click the **column header** to sort the information by descending or ascending order. You can click the column header multiple times until you get the order you want.
- 3. If you would like to save the sort, click the**Pref** button in the smart toolbar to save the settings for the Active window. In this example, saving this preference means that the next time the Medications tab of a patient chart is opened, the list will *not* need to be sorted.
  - To unsave your preference, hold CTRL on your keyboard, and click the Pref button. Then, confirm your change.