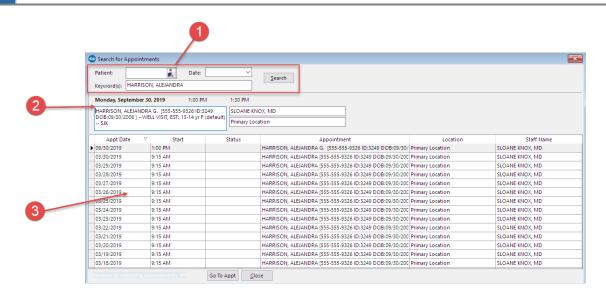

# About Search for Appointments

Path: Clinical, Practice Management, or Billing tab > Schedule button > Calendar radio button > Search button

The Search for Appointments window locates appointments for a specific patient or date.

**Note**: Please note that Deleted appointments off the schedule are not displayed on this list, neither are Rescheduled appointments.

### Search for Appointments Map

| Number | Section                | Description                                                                                                                                                   |
|--------|------------------------|---------------------------------------------------------------------------------------------------------------------------------------------------------------|
| 1      | Search Criteria        | The Search criteria locates appointments for a specific patient or date. Keywords can also narrow the search.                                                 |
| 2      | Appointment<br>Details | The Appointment details information appears in this location for a selected appointment.<br>Details include patient name, date, time, Provider, and location. |
| 3      | Appointment list       | The appointment list displays the list of appointments based upon the selected search criteria.                                                               |