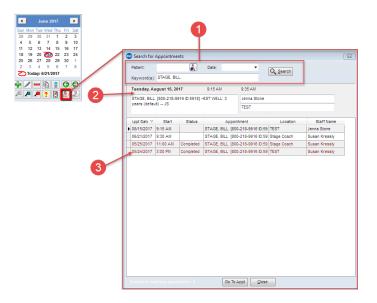

## About Search for Appointments

#### Path: Smart Toolbar > Schedule button (F7) > Keyword Search of Schedule button

The Search for Appointments window locates appointments for a specific patient or date.

**Note**: Please note that 'Deleted' appointments off the schedule will not appear in this list, nor will 'Rescheduled' appointments.

#### Search for Appointments Map

| Number | Section                | Description                                                                                                                                                   |
|--------|------------------------|---------------------------------------------------------------------------------------------------------------------------------------------------------------|
| 1      | Search Criteria        | The Search criteria locates appointments for a specific patient or date. Keywords can also narrow the search.                                                 |
| 2      | Appointment<br>Details | The Appointment details information appears in this location for a selected appointment.<br>Details include patient name, date, time, provider, and location. |
| 3      | Appointment list       | The appointment list displays the list of appointments based upon the selected search criteria.                                                               |