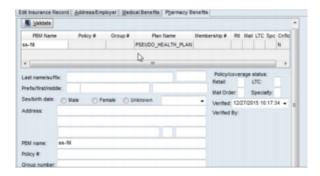

## **Eligibility Checking**

Occasionally, an eligibility check will yield a result which says "Pseudo\_Health\_Plan." A result such as this indicates no results were found either due to information about the patient not matching or a connectivity issue between OP and Surescripts or Surescripts and the Pharmacy Benefits Manager.