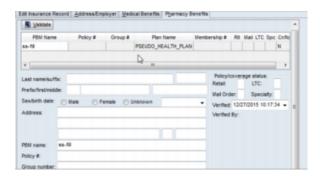

## **Eligibility Checking**

Occasionally, an eligibility check will yield a result which says "Pseudo\_Health\_Plan." A result such as this indicates no results were found either due to information about the patient not matching or a connectivity issue between OP and Surescripts or Surescripts and the Pharmacy Benefits Manager.