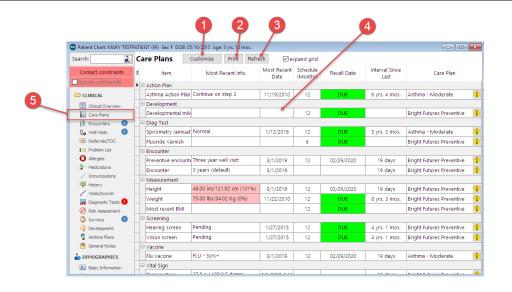

#### Patient Chart: Care Plans Tab Map

| Number | Section           | Description                                                                                                                |
|--------|-------------------|----------------------------------------------------------------------------------------------------------------------------|
| 1      | Customize button  | The <b>Customize</b> button opens the Customize Patient Care Plan window. This allows you to manage a patient's care plan. |
| 2      | Print button      | The <b>Print</b> button prints the care plan schedule.                                                                     |
| 3      | Refresh button    | The <b>Refresh</b> button refreshes the care plan schedule to reflect any updates or changes made to the schedule.         |
| 4      | Care Plan grid    | The Care Plan grid displays the patient's health maintenance schedule.                                                     |
| 5      | Care Plans button | The Care Plans button accesses the Care Plans window in the patient's chart.                                               |