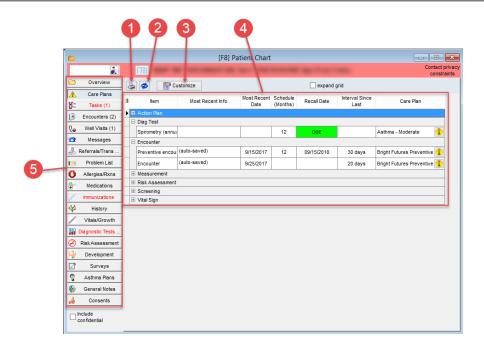

### Patient Chart: Care Plans Tab Map

| Number | Section          | Description                                                                                                                                                                                                 |
|--------|------------------|-------------------------------------------------------------------------------------------------------------------------------------------------------------------------------------------------------------|
| 1      | Print button     | The <b>Print</b> button prints the care plan schedule.                                                                                                                                                      |
| 2      | Refresh button   | The <b>Refresh</b> button refreshes the care plan schedule to reflect any updates or changes made to the schedule.                                                                                          |
| 3      | Customize button | The <b>Customize</b> button opens the Customize Patient Care Plan window. This allows you to manage a patient's care plan.                                                                                  |
| 4      | Care Plan grid   | The Care Plan grid displays the patient's health maintenance schedule.                                                                                                                                      |
|        |                  | The left tabs open a different section within the patient's medical records. The Patient Chart contains the following left tabs:  Overview Care Plans Tasks Encounters Well Visits Messages Referrals/Trans |

|   |           |                 | Problem List                         |
|---|-----------|-----------------|--------------------------------------|
| 5 | Left tabs | Allergies/Rxns  |                                      |
|   |           | Medications     |                                      |
|   |           | • Immunizations |                                      |
|   |           |                 | History                              |
|   |           |                 | Vitals/Growth (Vitals/Growth Charts) |
|   |           |                 | Diagnostic Tests                     |
|   |           |                 | Risk Assessment                      |
|   |           |                 | Development                          |
|   |           |                 | • Surveys                            |
|   |           |                 | Asthma Plan                          |
|   |           |                 | General Notes                        |
|   |           |                 | • Consents                           |
|   |           |                 |                                      |