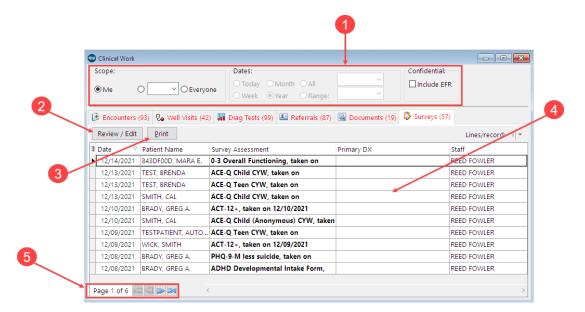

#### Path: Main Navigation Panel > Surveys tab

The Clinical Work window contains the Surveys tab. The Surveys tab displays surveys that have been entered but not yet reviewed by the provider. Surveys are displayed based upon the selections made in the Scope field. The surveys that appear in this window should be marked as reviewed.

## Clinical Work: Surveys Map

| Number | Section            | Description                                                                                                                                                                                                |
|--------|--------------------|------------------------------------------------------------------------------------------------------------------------------------------------------------------------------------------------------------|
| 1      | Scope/Confidential | The Scope options narrow the records displayed. Users must have<br><b>Messaging_Allow_View_All_Messages</b> permission in their profile to see the Scope<br>field and select to view other users' records. |
| 2      | Review/Edit button | The <b>Review/Edit</b> button opens the Surveys window for the selected survey in the Survey list grid. Doing this will allow you to review or edit a survey.                                              |
| 3      | Print button       | The <b>Print</b> button prints the Survey record list displayed in the Survey List grid.                                                                                                                   |
| 4      | Survey List grid   | The Survey List grid displays surveys based upon the selections made in the Scope field.                                                                                                                   |
| 5      | Pagination icons   | The pagination icons are used to move to pages within the selected window.                                                                                                                                 |