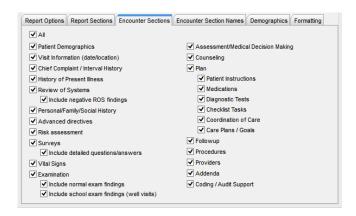

## **Encounter Sections**

The Encounter Sections tab will only be used when the report includes Encounter or Well Visit notes. The tab allows for the inclusion or exclusion of information on the notes created by the report. Click the checkbox to the left of the section name that you wish to exclude from the notes associated with the report. If you want to include a section from this list that was previously deselected, simply select the empty checkbox.

Report Options Report Sections Encounter Sections Encounter Section Names Demographics Formatting

| All | Patient Demographics | Assessment/Medical Decision Making |
| Visit Information (date/location) | Counseling |
| Visit Information (date/location) | Plan |
| Visit Present Illness | Patient Instructions |
| Visit Patient Instructions |
| Visit Information Systems | Plan |
| Visit Information (date/location) |
| Visit Information (date/location) | Plan |
| Visit Information (date/location) |
| Visit Information (date/location) | Plan |
| Visit Information (date/location) | Plan |
| Visit Information (date/location) |
| Visit Information (date/location) | Plan |
| Visit Information (date/location) | Plan |
| Visit Information (date/location) |
| Visit Information (date/location) | Plan |
| Visit Information (date/location) | Plan |
| Visit Information (date/location) | Plan |
| Visit Information (date/location) |
| Visit Information (date/location) | Plan |
| Visit Information (date/location) | Plan |
| Visit Information (date/location) |
| Visit Information (date/location) | Plan |
| Visit Information (date/location) | Plan |
| Visit Information (date/location) |
| Visit Information (date/location) | Plan |
| Vis