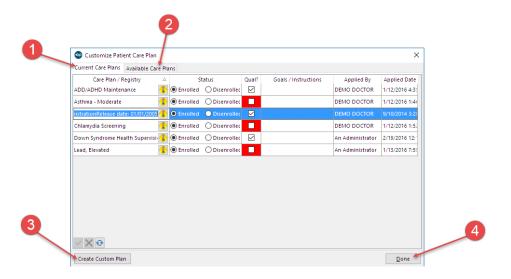

## Manage Care Plans Map

| Number | Section                      | Description                                                                                                                                                                                       |
|--------|------------------------------|---------------------------------------------------------------------------------------------------------------------------------------------------------------------------------------------------|
| 1      | Current Care<br>Plans        | The Current Care Plans tab lists the care plans that were applied to the patient.                                                                                                                 |
| 2      | Available Care<br>Plans      | The Available Care Plans tab lists the care plans the patient qualifies to be enrolled in.                                                                                                        |
| 3      | Create Custom<br>Plan button | The Create Custom Plan button opens the <b>Manage Care Plans</b> window. The Manage Care Plans window allows you to customize and creates plans specific to the patient for any ongoing problems. |
| 4      | Done button                  | The Done button closes the Customize Patient Care Plan window.                                                                                                                                    |