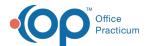

#### Manage Documents Map

| Numbe | er Section          | Description                                                                |
|-------|---------------------|----------------------------------------------------------------------------|
| 1     | Document List panel | Lists all documents associated with the selected patient.                  |
| 2     | Documents button    | The Documents button opens the Documents window in the patient's chart.    |
| 3     | Print button        | Clicking this button displays a drop-down menu with several print options. |

| 4 | Export button             | Clicking this button displays a drop-down menu with several export options.                                       |
|---|---------------------------|-------------------------------------------------------------------------------------------------------------------|
| 5 | Refresh Button            | The <b>Refresh</b> button allows users to refresh the screen after entering their Emergency Override credentials. |
| 6 | Thumbnail panel           | Displays thumbnails of each document selected in the Document List panel.                                         |
| 7 | Document Controls toolbar | Provides viewing and navigation functionality for the selected document.                                          |
| 8 | Document Details panel    | Displays the file-level details for the selected document.                                                        |
| 9 | Preview Panel             | Displays a preview of the content of the document selected in the Document List panel.                            |