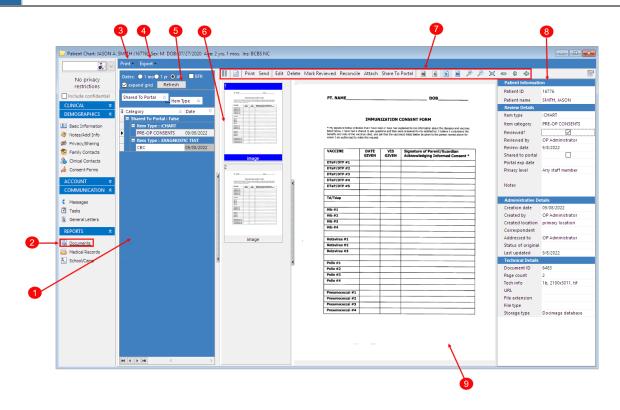

## Manage Documents Map

| Number | Section             | Description                                                                            |
|--------|---------------------|----------------------------------------------------------------------------------------|
| 1      | Documents button    | The Documents button opens the Documents window in the patient's chart.                |
| 2      | Print button        | Clicking this button displays a drop-down menu with several print options.             |
| 3      | Export button       | Clicking this button displays a drop-down menu with several export options.            |
| 4      | Document List panel | Lists all documents associated with the selected patient.                              |
| 5      | Thumbnail panel     | Displays thumbnails of each document selected in the Document List panel.              |
| 6      | Preview Panel       | Displays a preview of the content of the document selected in the Document List panel. |

| 7 | Document Controls toolbar | Provides viewing and navigation functionality for the selected document. |
|---|---------------------------|--------------------------------------------------------------------------|
| 8 | Document Details panel    | Displays the file-level details for the selected document.               |