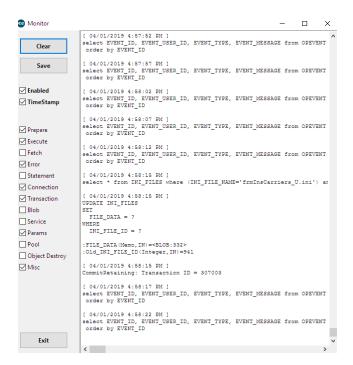

## Path: Admin tab > Monitor SQL

The Monitor (SQL) window provides a real-time display of the SQL that is running during your session with the OP Software. It lists the date, time, and database event that is being utilized. Click the **Clear** button to clear data or select the **checkboxes** to filter the Data. Click the **Save** button to save the currently displayed log.