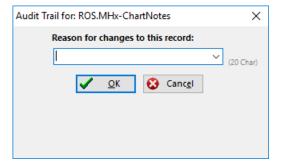

## **About Audit Trail**

Path: Several (upon deletion of any element of patient information)

The Audit Trail For window displays when a record is deleted from the database. It provides a drop-down menu to select the reason for deletion or change to a record. This reason is then stored in the Audit Log for the patient.