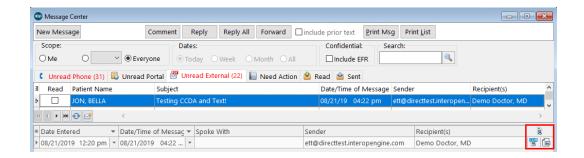

## How do I know if a Direct Message includes an attachment?

Last Modified on 09/11/2019 1:28 pm EDT

If a Direct Message includes an attachment, it will be indicated in the message section of the Message Center window once a message is selected.