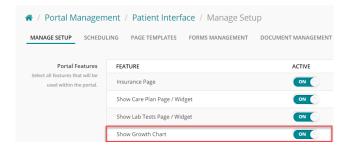

- 1. Navigate to: Main Navigation Panel > Portal Management > Patient Interface > Manage Setup > Portal Features.
- 2. Toggle **Show Growth Chart** to the **ON** position in the Active column.