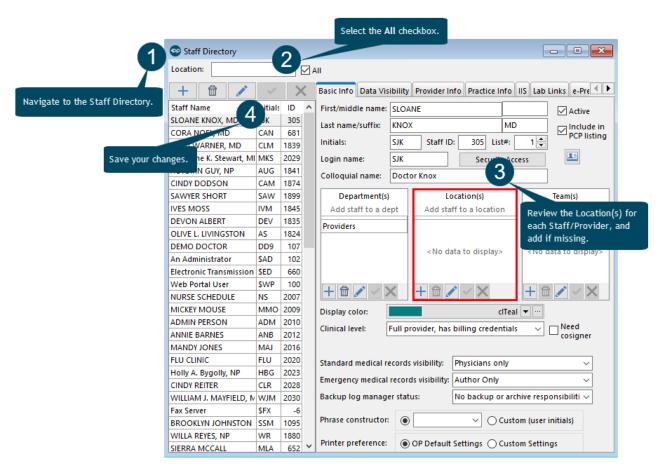

## Path: Practice Management tab > Staff/Providers button

In order for staff and provider info to flow to InteliChart, each user record must contain at least one location. Follow steps in this diagram to assign each staff member and provider to at least one location.