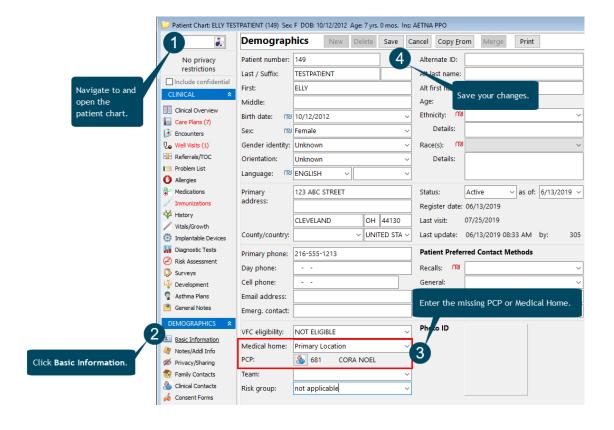

## OP Patient Portal Data Integrity: PCP and Medical Home- Resource Diagram

Last Modified on 11/15/2019 1:50 pm EST

Path: Clinical, Practice Management, or Billing tab > Patient Chart button > Basic Information

In order for patient demographic info to flow to InteliChart, each patient chart must contain a PCP and Medical Home.