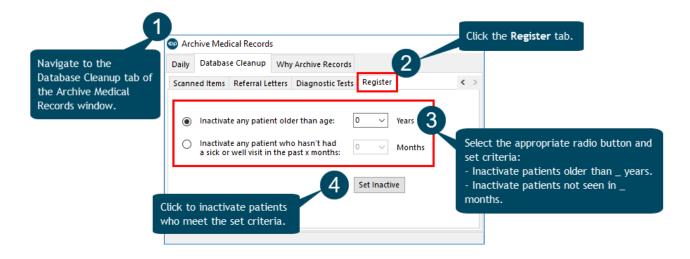

## OP Patient Portal Data Integrity: Inactivate Patients- Resource Diagram

Last Modified on 11/18/2019 3:37 pm EST

Path: Admin tab > Archive Records > Database Cleanup tab > Register tab

In order to maintain a valid active patient list, patients who have either aged out of the practice or have not been seen in a specific time frame should be inactivated.