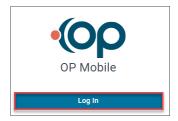

### Overview

It is recommended that all practices bookmark the URL for their practice's OP Mobile. Clickhere for further information on why it is important to bookmark your URL.

**Warning**: Please ensure that you **do not** bookmark the page at the Auth0 sign in page seen below. This is the pop-up login screen that is displayed after you click the Log in button on the OP Mobile page.