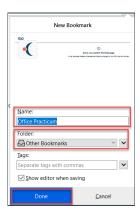

## Mozilla Firefox

1. Enter the URL for your practice into the address bar.

2. The OP Mobile page will display.

- 3. Follow the below instructions to bookmark the page.
  - Click the Star to the right of the address bar to bookmark the page.
  - The New Bookmark window displays.
  - Enter a name for the bookmark in the Name field.
  - Click the drop-down in the **Folder** field, if applicable, and select a folder.
  - Click the **Done** button.

• Click the Done button.

平

**Note**: If the Star is not displayed click the **3 dots** to the right of the address bar, select **Bookmarks**, and select **Bookmark** this tab.