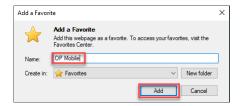

## **Internet Explorer**

1. Enter the URL for your practice into the address bar.

2. The *OP Mobile* page will display.

- Click the Star to the right of the address bar to bookmark the page.
- Click the Add to favorites button.
- Enter a name for the bookmark in the **Name** field.
- Click the drop-down in the **Folder** field, if applicable, and select a folder.
- Click the Add button.