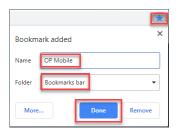

## **Google Chrome**

1. Enter the URL for your practice into the address bar.

2. The OP Mobile page will display.

- 3. Follow the below instructions to bookmark the page.
  - Click the Star to the right of the address bar to bookmark the page.
  - The Bookmark Added window displays.
  - Enter a name for the bookmark in the Name field.
  - Click the drop-down in the **Folder** field, if applicable, and select a folder.

• Click the Done button.

平

**Note**: If the Star is not displayed click the **3 dots** to the right of the address bar, select **Bookmarks**, and select **Bookmark** this tab.