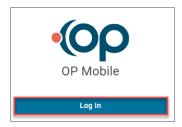

### Overview

It is recommended that all practices bookmark the URL for their practice's OP Mobile. Clickhere for further information on why it is important to bookmark your URL.

**Warning**: Please ensure that you **do not** bookmark the page at the Auth0 sign in page seen below. This is the pop-up login screen that is displayed after you click the Log in button on the OP Mobile page.