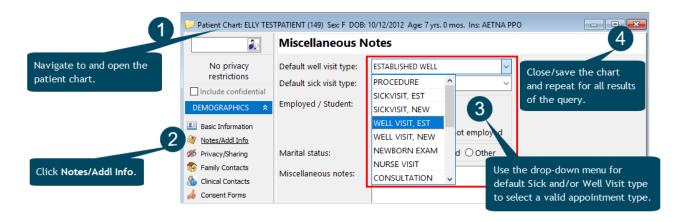

## OP Patient Portal Data Integrity: Appointment Type Cleanup- Patient Chart Default Resource Diagram

Last Modified on 11/21/2019 3:40 pm EST

Path: Clinical, Practice Management, or Billing tab > Patient Chart button > Notes/Addl Info

In order for appointments to flow to InteliChart, Appointment Types must be reviewed and corrected, if necessary, on Patient Chart Defaults.