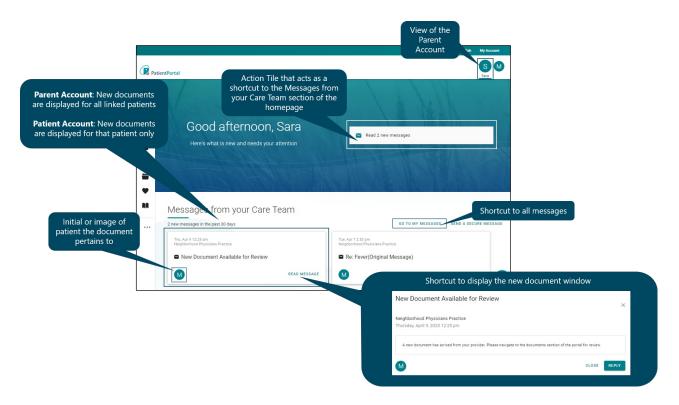

## **OP Patient Portal New Document Diagram**

Last Modified on 06/26/2020 3:43 pm EDT

Click image to enlarge

Note: Documents sent to the OP Patient Portal are only available for the number of days set for the specific document.
Once that number of days has passed and the parent attempts to view the document, the parent receives a message informing them that the document has expired and to contact the practice.