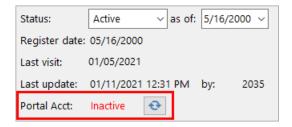

• Basic Information section of the Patient Chart. To view an updated status after completing portal registration, use the **Refresh** button located next to the Portal Acct: indicator to pull in real-time information.