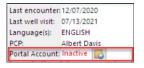

• Basic Information section of the Patient Chart. To view an updated status after completing portal registration, use the **Refresh** button located next to the Portal Acct: indicator to pull in real-time information.