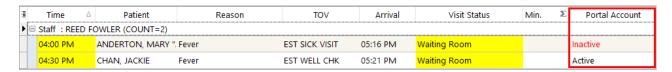

• Tracking window. If the patient has a scheduled appointment, the **Portal Account** column can be referenced to confirm the patient's portal account status.

• Add/Edit Appointment window. When scheduling or editing a patient appointment, the Portal Account field can be referenced to view a patient's portal account status. You may click the **Create/Validate Portal Account** button to begin the InteliChart registration.