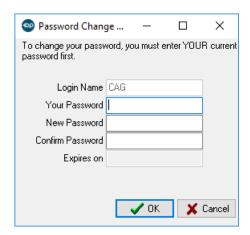

## Password Change Form Fields

- Login Name: Auto-populated with the logged-in user's Login Name.
- Your Password: The user's current password is entered here.
- New password: The user's new password is entered here.
- Confirm Password: The user's new password is entered again to confirm.
- Expires On: Defaulted according to the practice's Strong Password criteria.