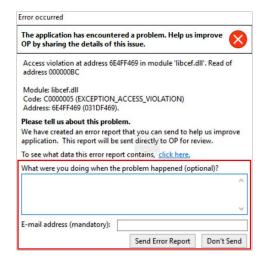

## Overview

Office Practicum now has a built-in feature for reporting unexpected errors you may come across while working in OP! If you are presented with a window similar to the one below while going about your normal activities in OP, we ask that you provide us some information about what you were doing when the error occurred. Providing us this information (along with **your email** in case we need more information) will help us identify issues sooner, work on resolutions, and alert you of temporary workarounds, if needed.