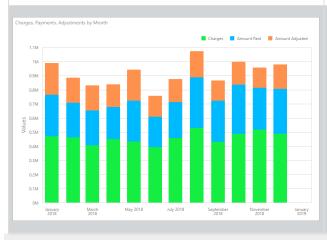

# Charges, Payments, and Adjustments by Month Sick vs Well Type of report Bar-graph Type of report Pie chart Displays: All Charges, Payments, and Adjustments for the **Displays**: Sick charges (CPTs 99201-99205 and 99211-99215) and Well charges (CPTs 99381-99389-99391-99395) date range and filters selected Uses: Posting Date Levels: • % of Sick / % of Well · Month(s) • [Sick or Well] - Years · Month - Payer(s) • [Sick or Well] - Year - Month(s) • Month- Payer - Provider(s) • [Sick or Well] - Year - Month - Payer(s) • [Sick or Well] - Year - Month - Payer - Provider(s) · Month - Payer - Provider - CPT Code(s)

Type of report Bar-graph

**Displays**: All Charges, Payments, and Adjustments for the date range and filters selected

Uses: Posting Date

#### Levels:

- · Month(s)
- Month Payer(s)
- Month- Payer Provider(s)

Type of report Pie chart

**Displays**: Sick charges (CPTs 99201-99205 and 99211-99215) and Well charges (CPTs 99381-99389-99391-99395)