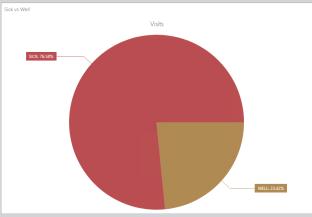

# Charges, Payments, and Adjustments by Month Sick vs Well Type of report Bar-graph Type of report Pie chart Displays: All Charges, Payments, and Adjustments for the **Displays**: Sick charges (CPTs 99201-99205 and 99211-99215) and Well charges (CPTs 99381-99389-99391-99395) date range and filters selected Uses: Posting Date Levels: • % of Sick / % of Well · Month(s) • [Sick or Well] - Years · Month - Payer(s) • [Sick or Well] - Year - Month(s) • Month- Payer - Provider(s) • [Sick or Well] - Year - Month - Payer(s) • [Sick or Well] - Year - Month - Payer - Provider(s) · Month - Payer - Provider - CPT Code(s)

#### Levels:

- · Month(s)
- Month Payer(s)
- Month- Payer Provider(s)

Type of report Pie chart

**Displays**: Sick charges (CPTs 99201-99205 and 99211-99215) and Well charges (CPTs 99381-99389-99391-99395)

#### Levels:

- % of Sick / % of Well
- [Sick or Well] Years
- [Sick or Well] Year Month(s)
- [Sick or Well] Year Month Payer(s)
- [Sick or Well] Year Month Payer Provider(s)