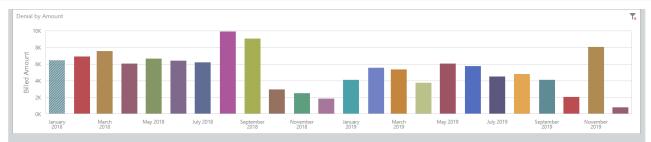

#### **Denial by Amount**

Type of report: Bar-graph

**Displays**: A monthly vertical representation of Insurance Denials by billed amount. **Drill-down**:

- Hovering over a specific bar displays the total billed amount.
- Clicking on a specific bar populates the Worklist grid with the patient claims that contribute to denials.
- If you have a bar selected but want to change the view to see a Worklist of all Denials, click the clear filters button  $|\mathbf{T}_{\mathbf{x}}|$  .