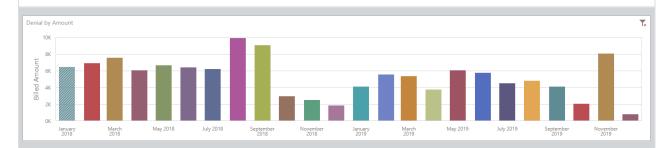

#### **Denial by Amount**

#### Type of report: Bar-graph

**Displays**: A monthly vertical representation of Insurance Denials by billed amount. **Drill-down**:

- Hovering over a specific bar displays the total billed amount.
- Clicking on a specific bar populates the Worklist grid with the patient claims that contribute to denials.
- If you have a bar selected but want to change the view to see a Worklist of all Denials, click the clear filters button 🗽