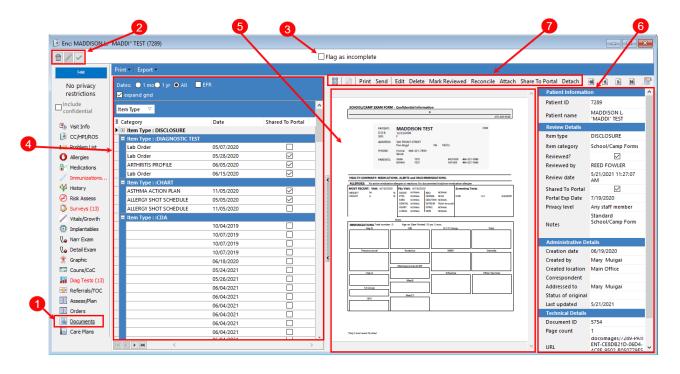

## Patient Encounter: Documents Map

| Number | Section                     | Description                                                                                                        |
|--------|-----------------------------|--------------------------------------------------------------------------------------------------------------------|
| 1      | Documents                   | The Documents option in the Encounter navigation panel opens the Documents window in the patient's Encounter Note. |
| 2      | Encounter Function buttons  | The Function buttons delete an entire Encounter Note, edit an Encounter Note, or save an Encounter Note.           |
| 3      | Flag as Incomplete checkbox | The Flag as Incomplete checkbox marks an Encounter as unfinished.                                                  |
| 4      | Document List panel         | This panel lists all documents that have been scanned or imported into OP and                                      |

|   |                              | associated with the selected patient.                                                                                |
|---|------------------------------|----------------------------------------------------------------------------------------------------------------------|
| 5 | Preview panel                | This panel displays a preview of the document selected in the Document List panel.                                   |
| 6 | Document Details             | This panel displays the details of the document selected in the Document List panel.                                 |
| 7 | Document Controls<br>Toolbar | This toolbar provides viewing and navigation functionality for the selected document as well as operational buttons. |