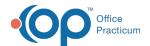

## **About Well Visit: Documents**

Path: Clinical, Practice Management, or Billing tab > Patient Chart button > Well Visits > New or Open Note button > Documents

The Documents section of the Well Visit Note displays the patient's Documents just as they are displayed in the Patient Chart.

Access to this from within a Well Visit makes it easy for Providers to review previously scanned Documents or share Documents to the Patient Portal

## Well Visit: Documents Map

| Number | Section                    | Description                                                                                                          |
|--------|----------------------------|----------------------------------------------------------------------------------------------------------------------|
| 1      | Documents                  | The Documents option in the Well Visit navigation panel opens the Documents window in the patient's Well Visit Note. |
| 2      | Encounter Function buttons | The Function buttons delete an entire Well Visit Note, edit a Well Visit Note, or save a Well Visit Note.            |

| 3 | Flag as Incomplete checkbox  | The Flag as Incomplete checkbox marks a Well Visit as unfinished.                                                    |
|---|------------------------------|----------------------------------------------------------------------------------------------------------------------|
| 4 | Document List panel          | This panel lists all documents that have been scanned or imported into OP and associated with the selected patient.  |
| 5 | Preview panel                | This panel displays a preview of the document selected in the Document List panel.                                   |
| 6 | Document Details             | This panel displays the details of the document selected in the Document List panel.                                 |
| 7 | Document Controls<br>Toolbar | This toolbar provides viewing and navigation functionality for the selected document as well as operational buttons. |