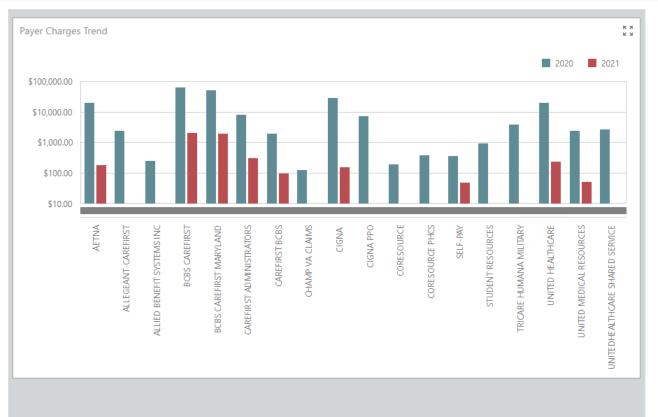

## Type of report Bar-graph

**Displays**: A side-by-side vertical representation of total payments per payer for the selected year and the prior year. **Uses**: Posting Date

### Level:

- Month
- Month Provider
- Month Provider CPT Code(s)

#### Caveats:

- If both years have zero total payments for a specific payer, that payer is not displayed.
- If one year has zero total payments for a specific payer, only the year with payments is displayed.