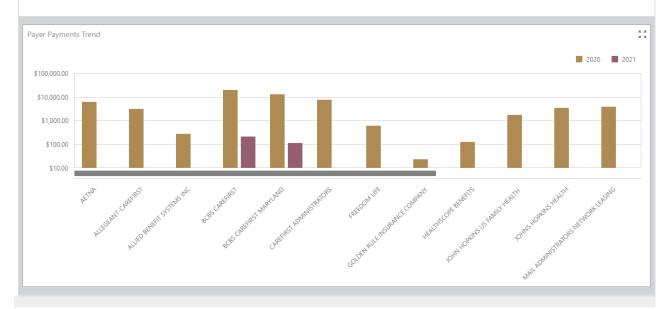

## Type of report Bar-graph

**Displays**: A side-by-side vertical representation of total payments per payer for the selected year and the prior year. **Uses**: Posting Date

### Level:

- Month
- Month Provider
- Month Provider CPT Code(s)

#### Caveats:

- If both years have zero total payments for a specific payer, that payer is not displayed.
- If one year has zero total payments for a specific payer, only the year with payments is displayed.